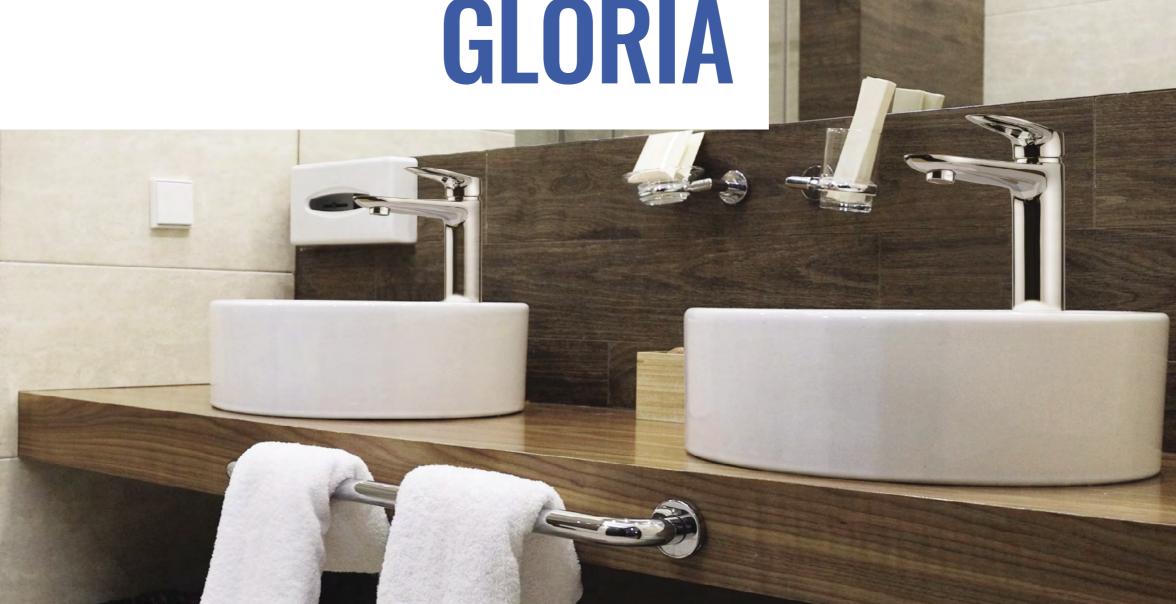

#### EG.3500

A collection of designer taps from the GLORIA series consists of models for sinks, basins, baths and showers in the household and various types of public spaces. A characteristic design element that accompanies the entire collection is the lever with an asymmetrical cutout, which, combined with the solid bodies of the taps, gives the impression of airiness.