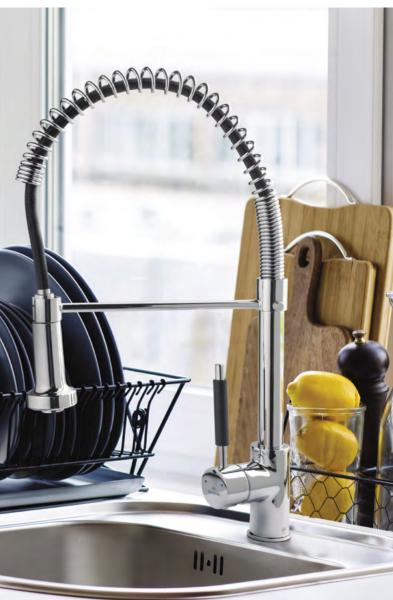

#### ES.3508.G

Slender and graceful curves are the hallmark of the Sibela collection of stainless steel taps. They are particularly suited to the kitchen, where they become literally a decoration of every sink. In addition to their classic stainless steel look, they also impress with their black finish.