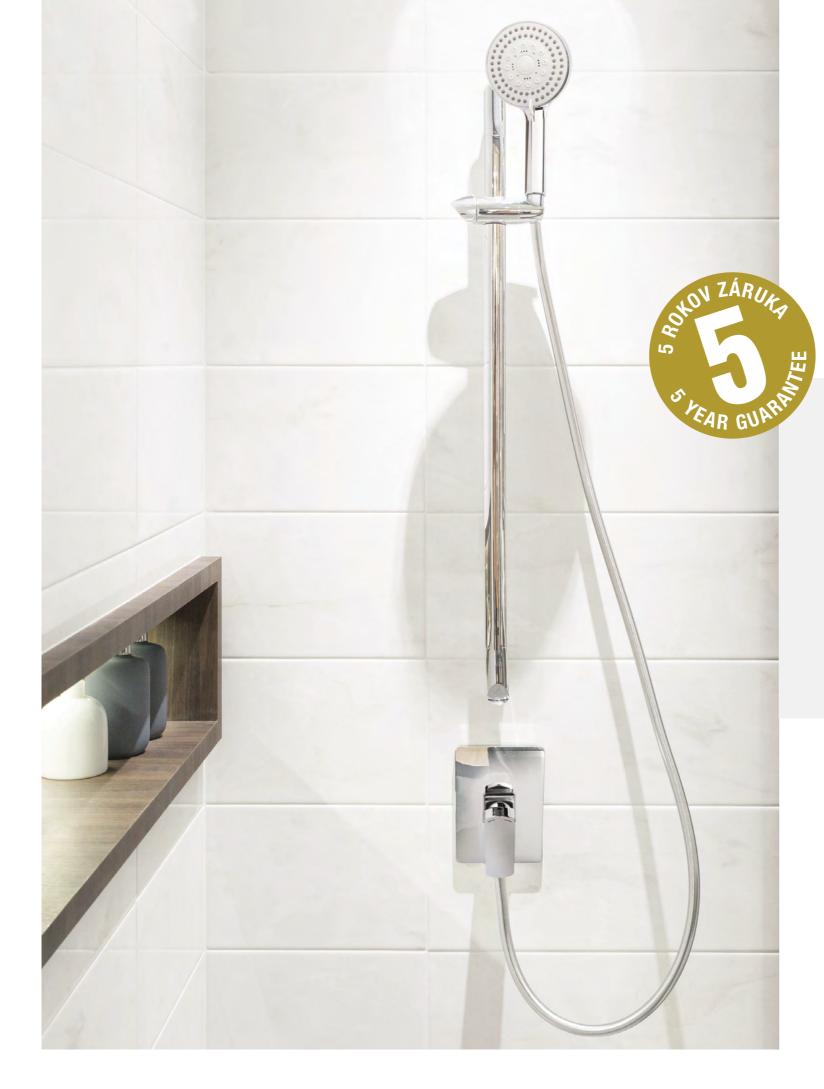

# SHOWER SETS

Home SPA. The new series of shower sets brings combination of two types of shower heads to the bathroom. Along with them comes the feeling that you have found yourself in an exotic spa. You can choose between classic gloss and matte black surface finish.