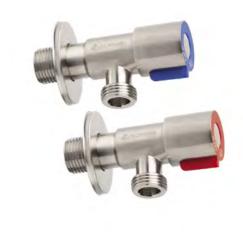

# **CORNER VALVES**

#### TE-66N

Stainless steel corner valves with ceramic tops are characterised by long life and modern, timeless design. As well as being a joy to look at, they are used to connect single-hole taps, tank flushers and shut off the flow in drinking and domestic water distribution. The TE-66N variant is sold as a set.