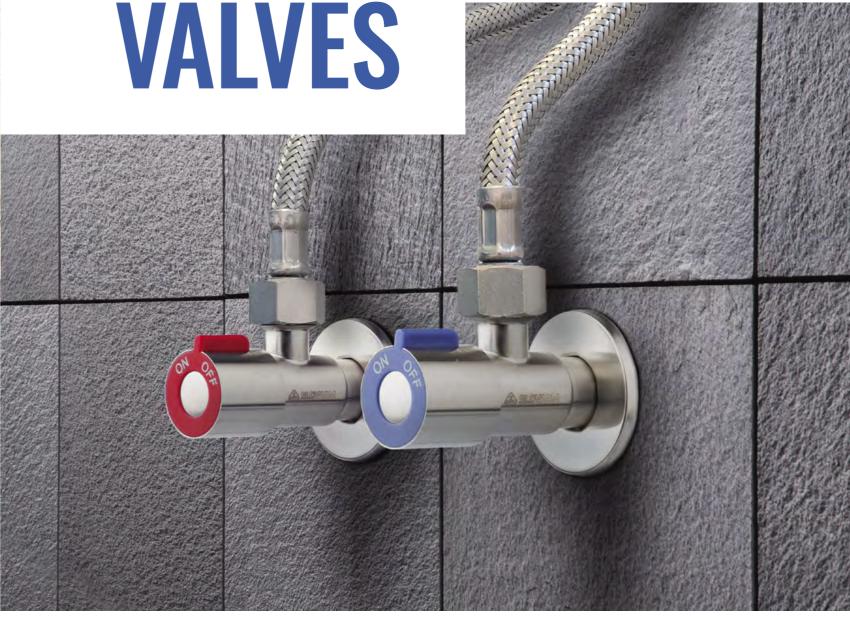

# **CORNER VALVES**

#### TE-66N

Stainless steel corner valves with ceramic tops are characterised by long life and modern, timeless design. As well as being a joy to look at, they are used to connect single-hole taps, tank flushers and shut off the flow in drinking and domestic water distribution. The TE-66N variant is sold as a set.