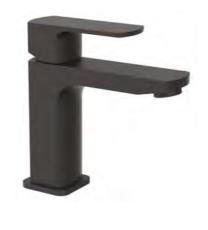

### COLLECTION NESEA BLACK

#### EH.3500\_B

BLACK IS BACK. Timeless black has found its way into industrial design and excels in the new NESEA BLACK tap collection. Elegance and functional design are the hallmarks of the entire collection, which features freestanding taps for bathrooms and kitchens, wallmounted shower taps and bath taps.