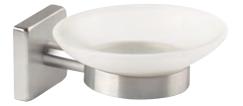

#### Soap holder STAINLESS STEEL

#### Towel holder 60 cm STAINLESS STEEL

A friend who will always have your back. A collection of stainless steel bathroom accessories that will always be at hand, even when you're at home all alone. Consisting of holders and hooks in various sizes and shapes, it is characterised by long life and is easy to assemble and maintain.