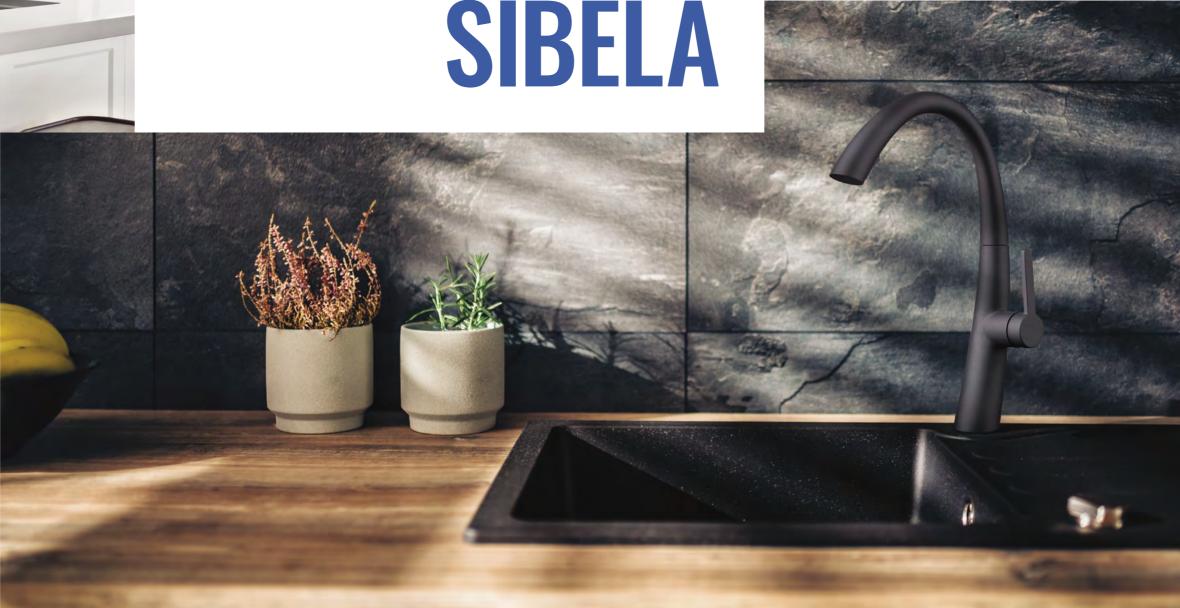

# COLLECTION **SIBELA**

#### ES.3508.G

Slender and graceful curves are the hallmark of the Sibela collection of stainless steel taps. They are particularly suited to the kitchen, where they become literally a decoration of every sink. In addition to their classic stainless steel look, they also impress with their black finish.