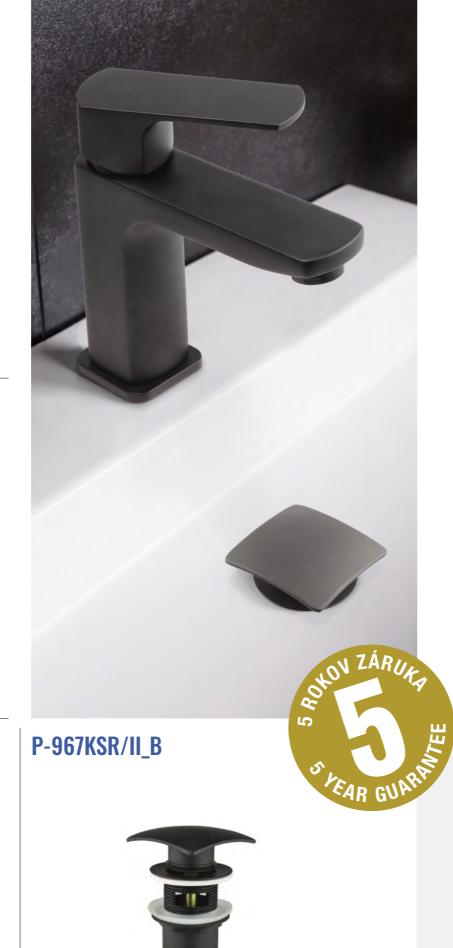

ECTION DENSA











Designed for households and professional gastronomic facilities, the DENSA series of sink freestanding taps bring elegance and eye-pleasing design to the space. The slender lever encourages delicate handling and makes it clear that there is a real lady among taps standing opposite you.

#### ED.3508.A



#### ED.3508.E





# **IN-WALL SYSTEMS**









#### PS-108BPZ



#### PS-108CPZ



Design pre-wall systems with pneumatic control for freestanding and wall-hung toilets in white for households and various types of public spaces fit perfectly into any modern interior. They stand out especially in generously proportioned bathrooms and sanitary facilities.



5



### **METAL TRAPS** WASTE VALVES









#### P-968KMR/II



#### P-968KVR/II



#### P-967KSR/II





#### P-970K DN32



P-970KB DN32



Don't mess it up. When you've already spent so much time designing your bathroom, choose a nice, highquality trap for it too. Sink valves without a waste valve and all-metal waste valves with the CLICK-CLACK system will be the proverbial icing on the cake in your bathroom.

#### P-970KU DN32



#### P-970KS DN32



#### P-970KS DN32\_B





# **CORNER VALVES**









#### TE-66N



Stainless steel corner valves with ceramic tops are characterised by long life and modern, timeless design. As well as being a joy to look at, they are used to connect single-hole taps, tank flushers and shut off the flow in drinking and domestic water distribution. The TE-66N variant is sold as a set.

**TE-66E** 







#### TE-225N.1



#### TE-66CE





# SHOWER SETS