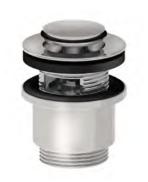

### **METAL TRAPS** WASTE VALVES

#### P-970K DN32

P-970KB DN32

Don't mess it up. When you've already spent so much time designing your bathroom, choose a nice, highquality trap for it too. Sink valves without a waste valve and all-metal waste valves with the CLICK-CLACK system will be the proverbial icing on the cake in your bathroom.