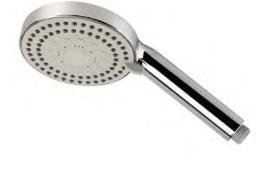

# SHOWER SETS

Home SPA. The new series of shower sets brings combination of two types of shower heads to the bathroom. Along with them comes the feeling that you have found yourself in an exotic spa. You can choose between classic gloss and matte black surface finish.

3530\_B