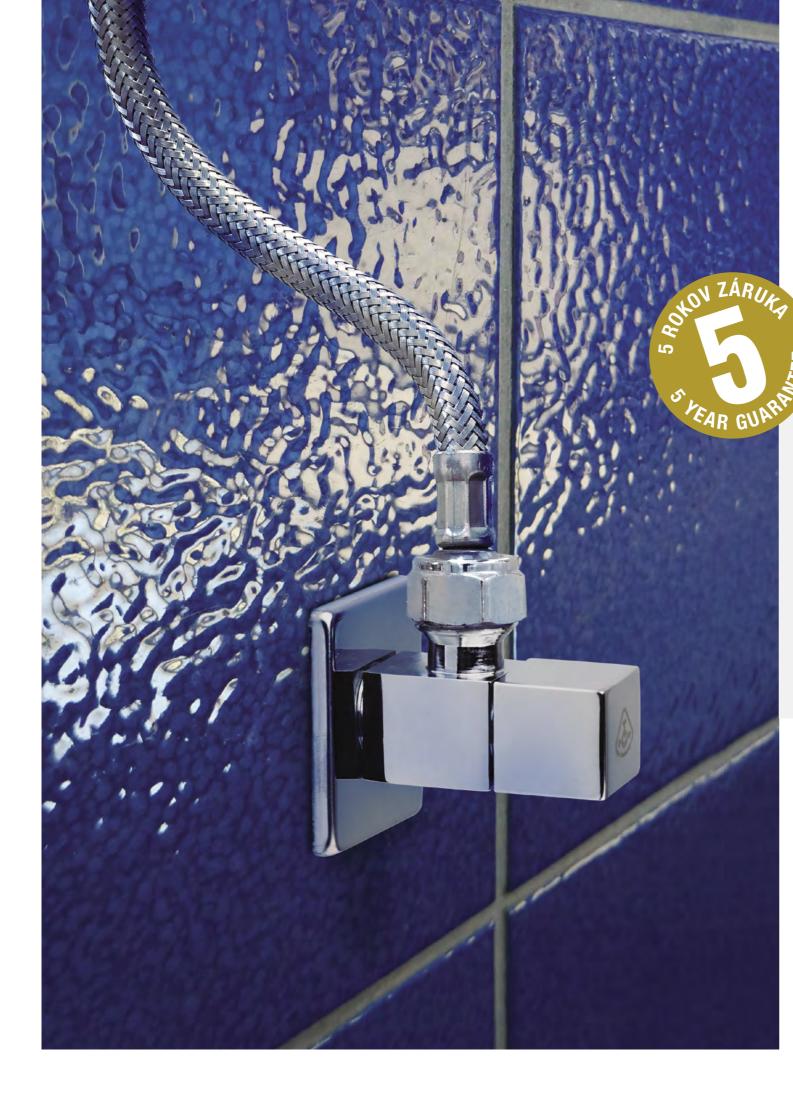

# **CORNER VALVES**

#### TE-66N

Stainless steel corner valves with ceramic tops are characterised by long life and modern, timeless design. As well as being a joy to look at, they are used to connect single-hole taps, tank flushers and shut off the flow in drinking and domestic water distribution. The TE-66N variant is sold as a set.