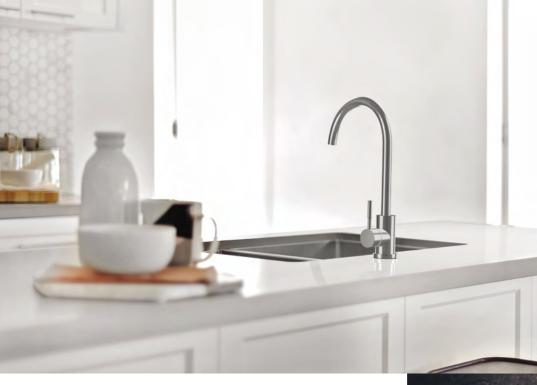

#### ES.3508.G

Slender and graceful curves are the hallmark of the Sibela collection of stainless steel taps. They are particularly suited to the kitchen, where they become literally a decoration of every sink. In addition to their classic stainless steel look, they also impress with their black finish.