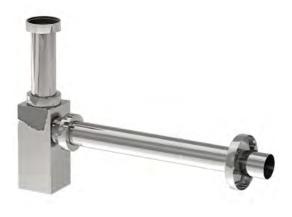

#### P-970K DN32

P-970KB DN32

Don't mess it up. When you've already spent so much time designing your bathroom, choose a nice, highquality trap for it too. Sink valves without a waste valve and all-metal waste valves with the CLICK-CLACK system will be the proverbial icing on the cake in your bathroom.