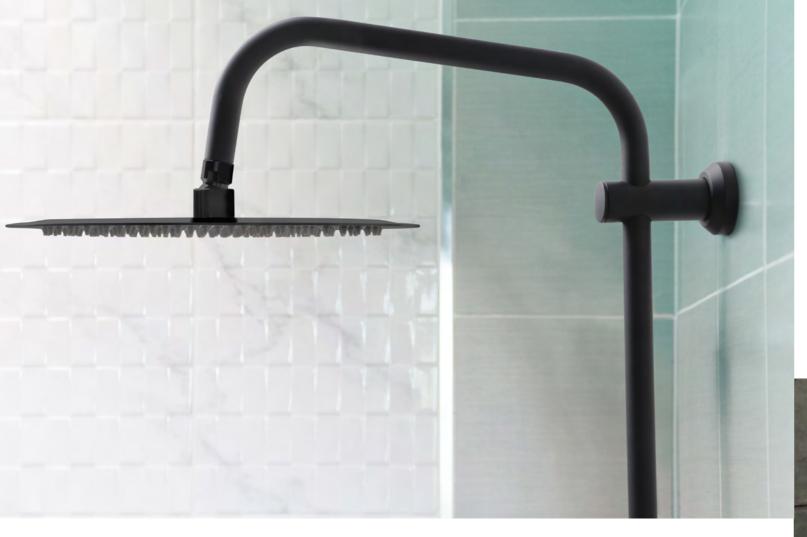

# SHOWER SETS

Home SPA. The new series of shower sets brings combination of two types of shower heads to the bathroom. Along with them comes the feeling that you have found yourself in an exotic spa. You can choose between classic gloss and matte black surface finish.