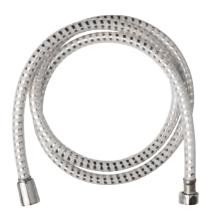

#### **RS7008**

Last but not least. Well-chosen shower heads and shower hoses act as crown jewels in the bathroom, finetuning the space to perfection. The selection of shower heads and hoses shown is compatible with the LOBELIA, NESEA, FICARIA and GLORIA collection taps.

#### 3515SHBC-150