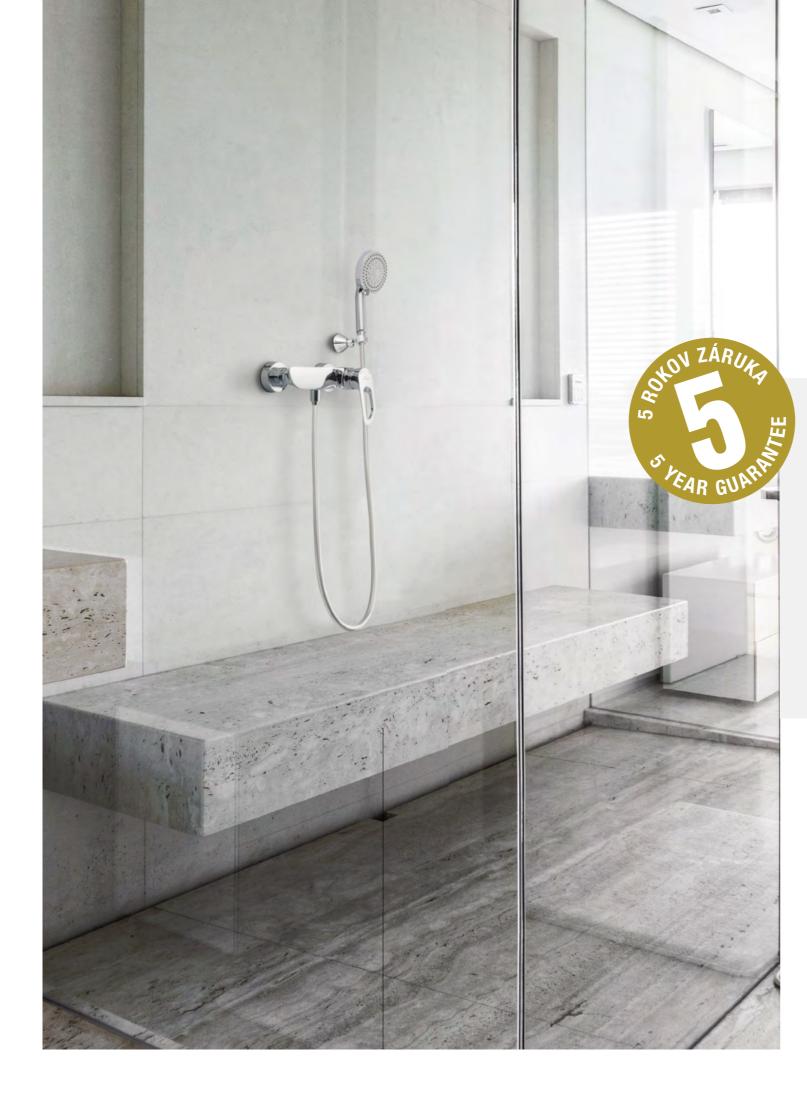

functional design are the hallmarks of the entire collection, which features freestanding taps for bathrooms and kitchens, wallmounted shower taps and bath taps.

EH.3520/I-150\_B



#### EH.3511.A20-150\_B



EH.3515/I-150\_B



#### EH.3500.1\_B



#### EH.3508.A\_B



#### EH.3521/I-150\_B



# COLLECTION **FICARIA**













#### EF.3500



Place them in your home and they will tell all your visitors that you have an exquisite taste. Place them in your hotel and guests will immediately understand that you care about their comfort. The FICARIA designer series of sink, basin and shower taps will stand out wherever the owners of the space are not afraid to make it clear that they value luxury.

#### EF.3515/I-150



#### EF.3500.1



#### EF.3508.A



#### EF.3520/I-150















#### EG.3500



A collection of designer taps from the GLORIA series consists of models for sinks, basins, baths and showers in the household and various types of public spaces. A characteristic design element that accompanies the entire collection is the lever with an asymmetrical cutout, which, combined with the solid bodies of the taps, gives the impression of airiness.

EG.3520/I-150



#### EG.3500.1



#### EG.3508.D



#### EG.3515/I-150



# COLLECTION **SIBELA**













#### ES.3508.G



Slender and graceful curves are the hallmark of the Sibela collection of stainless steel taps. They are particularly suited to the kitchen, where they become literally a decoration of every sink. In addition to their classic stainless steel look, they also impress with their black finish.