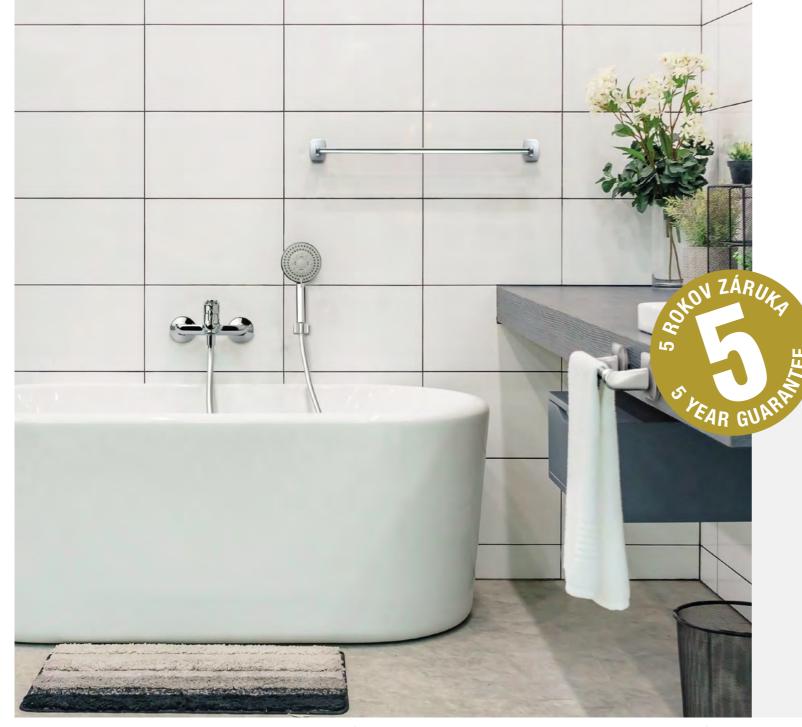

# SHOWER SETS

Home SPA. The new series of shower sets brings combination of two types of shower heads to the bathroom. Along with them comes the feeling that you have found yourself in an exotic spa. You can choose between classic gloss and matte black surface finish.