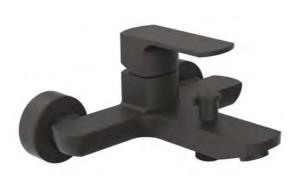

### COLLECTION NESEA BLACK

#### EH.3500\_B

BLACK IS BACK. Timeless black has found its way into industrial design and excels in the new NESEA BLACK tap collection. Elegance and functional design are the hallmarks of the entire collection, which features freestanding taps for bathrooms and kitchens, wallmounted shower taps and bath taps.