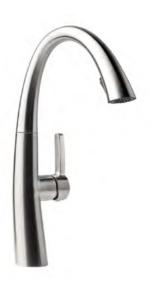

#### ES.3508.G

Slender and graceful curves are the hallmark of the Sibela collection of stainless steel taps. They are particularly suited to the kitchen, where they become literally a decoration of every sink. In addition to their classic stainless steel look, they also impress with their black finish.