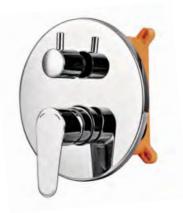

### CATALOGUE BATHROOM STUDIOS





# COLLECTION LOBELIA











#### EN.3500



In the LOBELIA tap collection we have included models that will find application in the bathroom and kitchen of households or various types of facilities where the emphasis is on the aesthetics of the equipment. The newest representatives of the collection include elegant concealed shower taps in a modern design that will satisfy the demands of the most demanding customer.

EN.3522.B



EN.3522.B1







#### EN.3515/I-150



#### EN.3520/I-150















#### EH.3522.A1



#### EH.3522.A



EH.3515/I-150



#### EH.3500



A common design element of the NESEA tap collection is the slender square lever, which is pleasing to the eye and at the same time guarantees a comfortable grip. The collection includes freestanding taps for bathrooms and kitchens, concealed shower taps, wall-mounted shower taps, and bath taps.

EH.3520/I-150



#### EH.3500.1



#### EH.3508.A



#### EH.3521/I-150



### COLLECTION NESEA BLACK











#### EH.3500\_B





BLACK IS BACK. Timeless black has found its way into industrial design and excels in the new NESEA BLACK tap collection. Elegance and functional design are the hallmarks of the entire collection, which features freestanding taps for bath