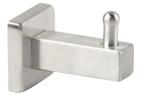

#### Hook STAINLESS STEEL

#### Towel holder 60 cm STAINLESS STEEL

A friend who will always have your back. A collection of stainless steel bathroom accessories that will always be at hand, even when you're at home all alone. Consisting of holders and hooks in various sizes and shapes, it is characterised by long life and is easy to assemble and maintain.