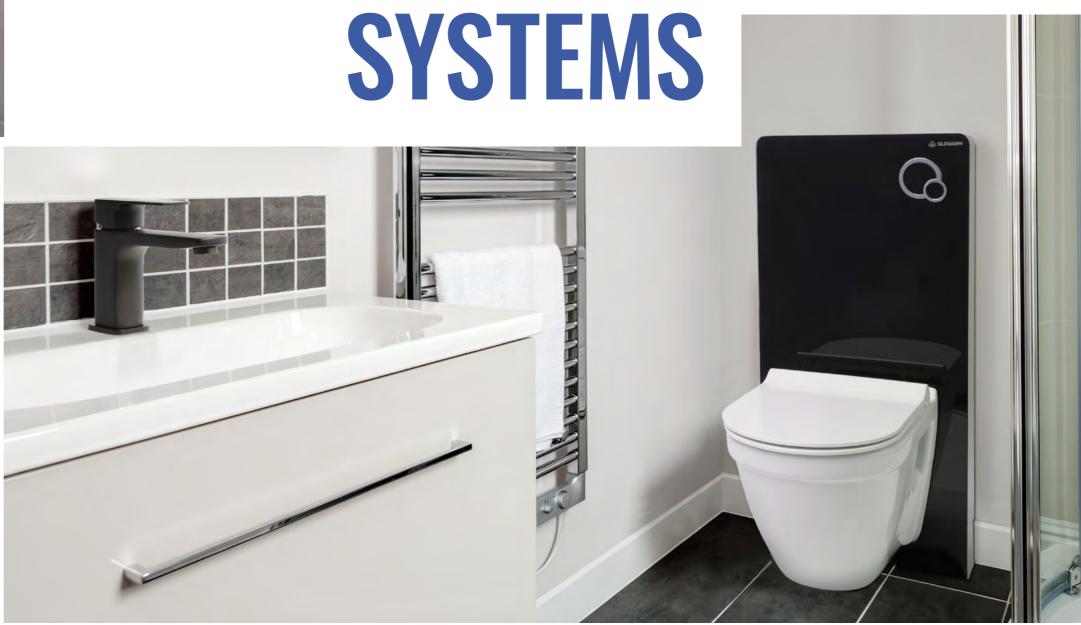

# **IN-WALL SYSTEMS**

#### PS-108CPZ

Design pre-wall systems with pneumatic control for freestanding and wall-hung toilets in white for households and various types of public spaces fit perfectly into any modern interior. They stand out especially in generously proportioned bathrooms and sanitary facilities.