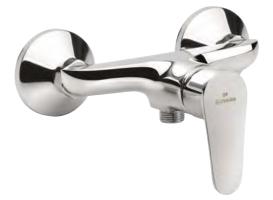

#### EH.3500

A common design element of the NESEA tap collection is the slender square lever, which is pleasing to the eye and at the same time guarantees a comfortable grip. The collection includes freestanding taps for bathrooms and kitchens, concealed shower taps, wall-mounted shower taps, and bath taps.