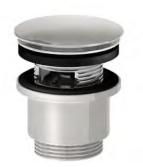

### **METAL TRAPS** WASTE VALVES

#### P-970K DN32

P-970KB DN32

Don't mess it up. When you've already spent so much time designing your bathroom, choose a nice, highquality trap for it too. Sink valves without a waste valve and all-metal waste valves with the CLICK-CLACK system will be the proverbial icing on the cake in your bathroom.