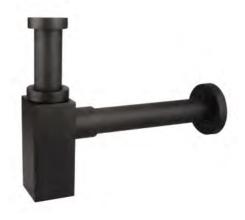

#### P-970K DN32

P-970KB DN32

Don't mess it up. When you've already spent so much time designing your bathroom, choose a nice, highquality trap for it too. Sink valves without a waste valve and all-metal waste valves with the CLICK-CLACK system will be the proverbial icing on the cake in your bathroom.

#### P-970KS DN32\_B