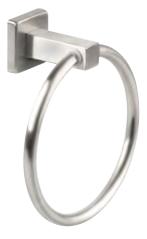

#### Towel holder STAINLESS STEEL

#### Towel holder 60 cm STAINLESS STEEL

A friend who will always have your back. A collection of stainless steel bathroom accessories that will always be at hand, even when you're at home all alone. Consisting of holders and hooks in various sizes and shapes, it is characterised by long life and is easy to assemble and maintain.