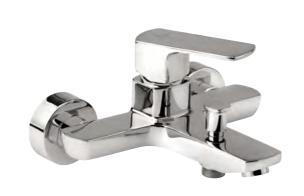

#### EH.3500

A common design element of the NESEA tap collection is the slender square lever, which is pleasing to the eye and at the same time guarantees a comfortable grip. The collection includes freestanding taps for bathrooms and kitchens, concealed shower taps, wall-mounted shower taps, and bath taps.