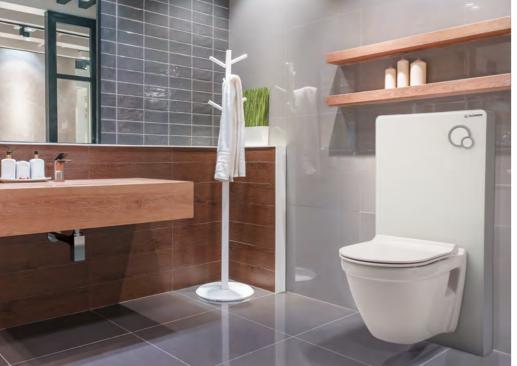

# **IN-WALL SYSTEMS**

#### PS-108CPZ

Design pre-wall systems with pneumatic control for freestanding and wall-hung toilets in white for households and various types of public spaces fit perfectly into any modern interior. They stand out especially in generously proportioned bathrooms and sanitary facilities.