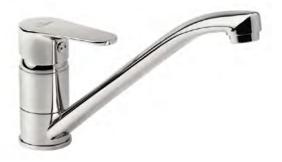

### CATALOGUE BATHROOM STUDIOS





# COLLECTION LOBELIA











#### EN.3500



In the LOBELIA tap collection we have included models that will find application in the bathroom and kitchen of households or various types of facilities where the emphasis is on the aesthetics of the equipment. The newest representatives of the collection include elegant concealed shower taps in a modern design that will satisfy the demands of the most demanding customer.

EN.3522.B



EN.3522.B1







#### EN.3515/I-150



#### EN.3520/I-150















#### EH.3522.A1



#### EH.3522.A



EH.3515/I-150



#### EH.3500



A common design element of the NESEA tap collection is the slender square lever, which is pleasing to the eye and at the same time guarantees a comfortable grip. The collection includes freestanding taps for bathrooms and kitchens, concealed shower taps, wall-mounted shower taps, and bath taps.

EH.3520/I-150



#### EH.3500.1



#### EH.3508.A



#### EH.3521/I-150



### COLLECTION NESEA BLACK











#### EH.3500\_B





BLACK IS BACK. Timeless black has found its way into industrial design and excels in the new NESEA BLACK tap collection. Elegance and functional design are the hallmarks of the entire collection, which features freestanding taps for bathroom