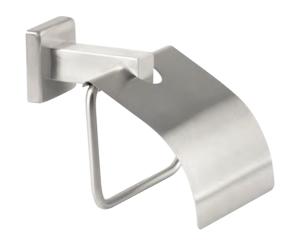

ace finish.

3530\_B











# ACCESSORIES











#### **RS7008**



Last but not least. Well-chosen shower heads and shower hoses act as crown jewels in the bathroom, finetuning the space to perfection. The selection of shower heads and hoses shown is compatible with the LOBELIA, NESEA, FICARIA and GLORIA collection taps.

#### **3515SHS 150 SILVER**







#### 3515SHBC-150





# BATHROOM ACCESSORIES









#### Towel holder 60 cm STAINLESS STEEL



A friend who will always have your back. A collection of stainless steel bathroom accessories that will always be at hand, even when you're at home all alone. Consisting of holders and hooks in various sizes and shapes, it is characterised by long life and is easy to assemble and maintain.

#### Toilet paper holder STAINLESS STEEL



#### Cup holder STAINLESS STEEL



#### Towel holder STAINLESS STEEL



#### Hook STAINLESS STEEL



#### Soap holder STAINLESS STEEL