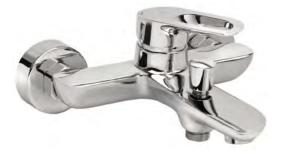

#### EH.3500

A common design element of the NESEA tap collection is the slender square lever, which is pleasing to the eye and at the same time guarantees a comfortable grip. The collection includes freestanding taps for bathrooms and kitchens, concealed shower taps, wall-mounted shower taps, and bath taps.