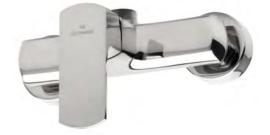

#### EH.3500

A common design element of the NESEA tap collection is the slender square lever, which is pleasing to the eye and at the same time guarantees a comfortable grip. The collection includes freestanding taps for bathrooms and kitchens, concealed shower taps, wall-mounted shower taps, and bath taps.