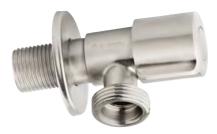

# **CORNER VALVES**

#### TE-66N

Stainless steel corner valves with ceramic tops are characterised by long life and modern, timeless design. As well as being a joy to look at, they are used to connect single-hole taps, tank flushers and shut off the flow in drinking and domestic water distribution. The TE-66N variant is sold as a set.