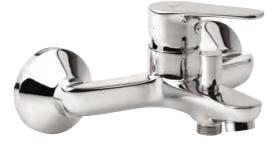

### CATALOGUE BATHROOM STUDIOS





# COLLECTION LOBELIA











#### EN.3500



In the LOBELIA tap collection we have included models that will find application in the bathroom and kitchen of households or various types of facilities where the emphasis is on the aesthetics of the equipment. The newest representatives of the collection include elegant concealed shower taps in a modern design that will satisfy the demands of the most demanding customer.

EN.3522.B



EN.3522.B1







#### EN.3515/I-150



#### EN.3520/I-150















#### EH.3522.A1



#### EH.3522.A



EH.3515/I-150



#### EH.3500



A common design element of the NESEA tap collection is the slender square lever, which is pleasing to the eye and at the same time guarantees a comfortable grip. The collection includes freestanding taps for bathrooms and kitchens, concealed shower taps, wall-mounted shower taps, and bath taps.

EH.3520/I-150



#### EH.3500.1



#### EH.3508.A



#### EH.3521/I-150



### COLLECTION NESEA BLACK











#### EH.3500\_B





BLACK IS BACK. Timeless black has found its way into industrial design and excels in the new NESEA BLACK tap collection. Elegance and functional design are the hallmarks of the entire collection, which features freestanding taps for bathrooms and kitchens, wallmo