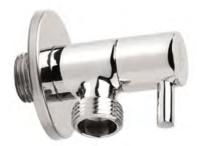

# **CORNER VALVES**

#### TE-66N

Stainless steel corner valves with ceramic tops are characterised by long life and modern, timeless design. As well as being a joy to look at, they are used to connect single-hole taps, tank flushers and shut off the flow in drinking and domestic water distribution. The TE-66N variant is sold as a set.