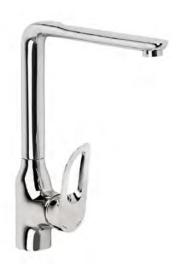

#### EH.3500

A common design element of the NESEA tap collection is the slender square lever, which is pleasing to the eye and at the same time guarantees a comfortable grip. The collection includes freestanding taps for bathrooms and kitchens, concealed shower taps, wall-mounted shower taps, and bath taps.