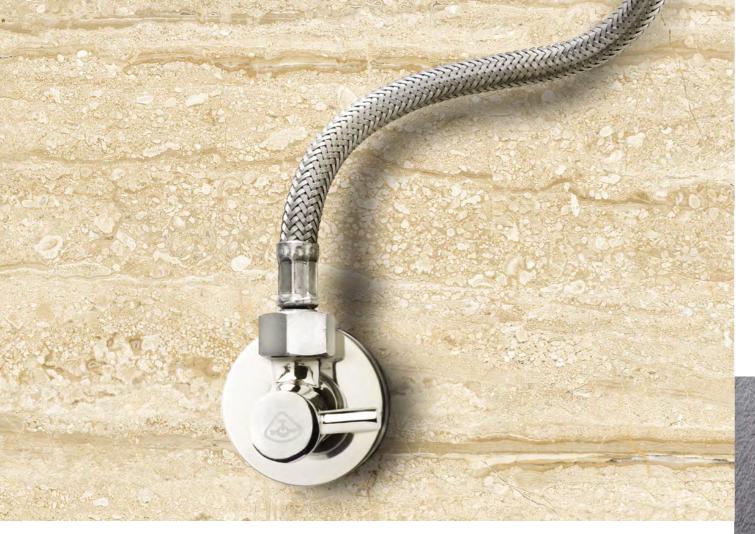

#### TE-66N

Stainless steel corner valves with ceramic tops are characterised by long life and modern, timeless design. As well as being a joy to look at, they are used to connect single-hole taps, tank flushers and shut off the flow in drinking and domestic water distribution. The TE-66N variant is sold as a set.