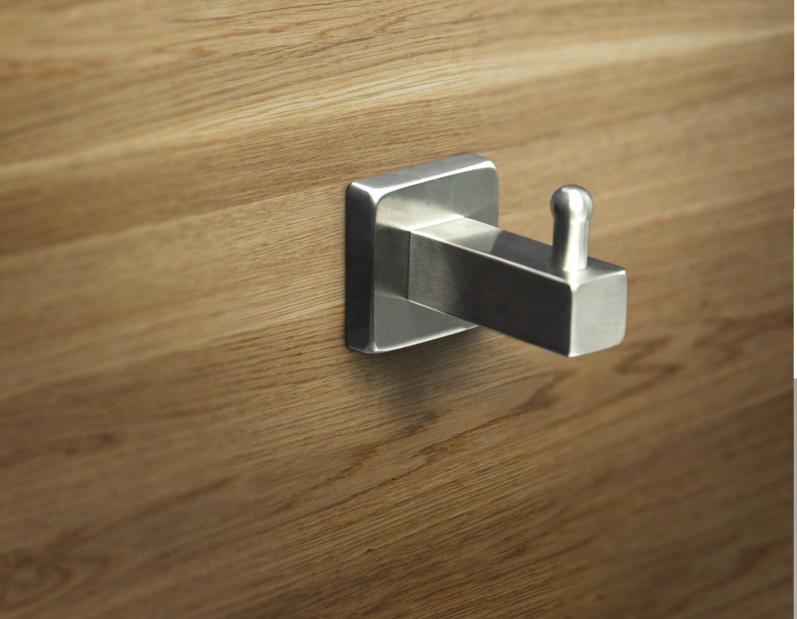

#### Towel holder 60 cm STAINLESS STEEL

A friend who will always have your back. A collection of stainless steel bathroom accessories that will always be at hand, even when you're at home all alone. Consisting of holders and hooks in various sizes and shapes, it is characterised by long life and is easy to assemble and maintain.

#### Hook STAINLESS STEEL