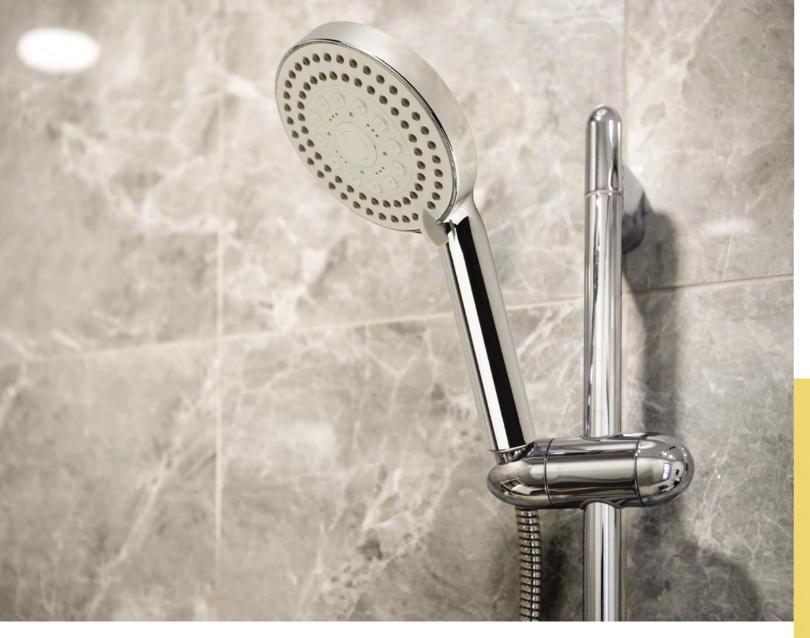

# SHOWER SETS

Home SPA. The new series of shower sets brings combination of two types of shower heads to the bathroom. Along with them comes the feeling that you have found yourself in an exotic spa. You can choose between classic gloss and matte black surface finish.

#### **RS7008**

Last but not least. Well-chosen shower heads and shower hoses act as crown jewels in the bathroom, finetuning the space to perfection. The selection of shower heads and hoses shown is compatible with the LOBELIA, NESEA, FICARIA and GLORIA collection taps.