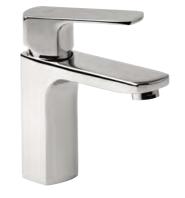

### CATALOGUE BATHROOM STUDIOS





# COLLECTION LOBELIA











#### EN.3500



In the LOBELIA tap collection we have included models that will find application in the bathroom and kitchen of households or various types of facilities where the emphasis is on the aesthetics of the equipment. The newest representatives of the collection include elegant concealed shower taps in a modern design that will satisfy the demands of the most demanding customer.

EN.3522.B



EN.3522.B1







#### EN.3515/I-150



#### EN.3520/I-150















#### EH.3522.A1



#### EH.3522.A



EH.3515/I-150



#### EH.3500



A common design element of the NESEA tap collection is the slender square lever, which is pleasing to the eye and at the same time guarantees a comfortable grip. The collection includes freestanding taps for bathrooms and kitchens, concealed shower taps, wall-mounted shower taps, and bath taps.

EH.3520/I-150



#### EH.3500.1



#### EH.3508.A



#### EH.3521/I-150



### COLLECTION NESEA BLACK











#### EH.3500\_B





BLACK IS BACK. Timeless black has found its way into industrial design and excels in the new NESEA BLACK tap collection. Elegance and functional design are the hallmarks of the entire collection, which features freestanding taps for bathrooms and kitchens, wallmounted shower taps and bath taps.

EH.3520/I-150\_B



#### EH.3511.A20-150\_B



EH.3515/I-150\_B



###