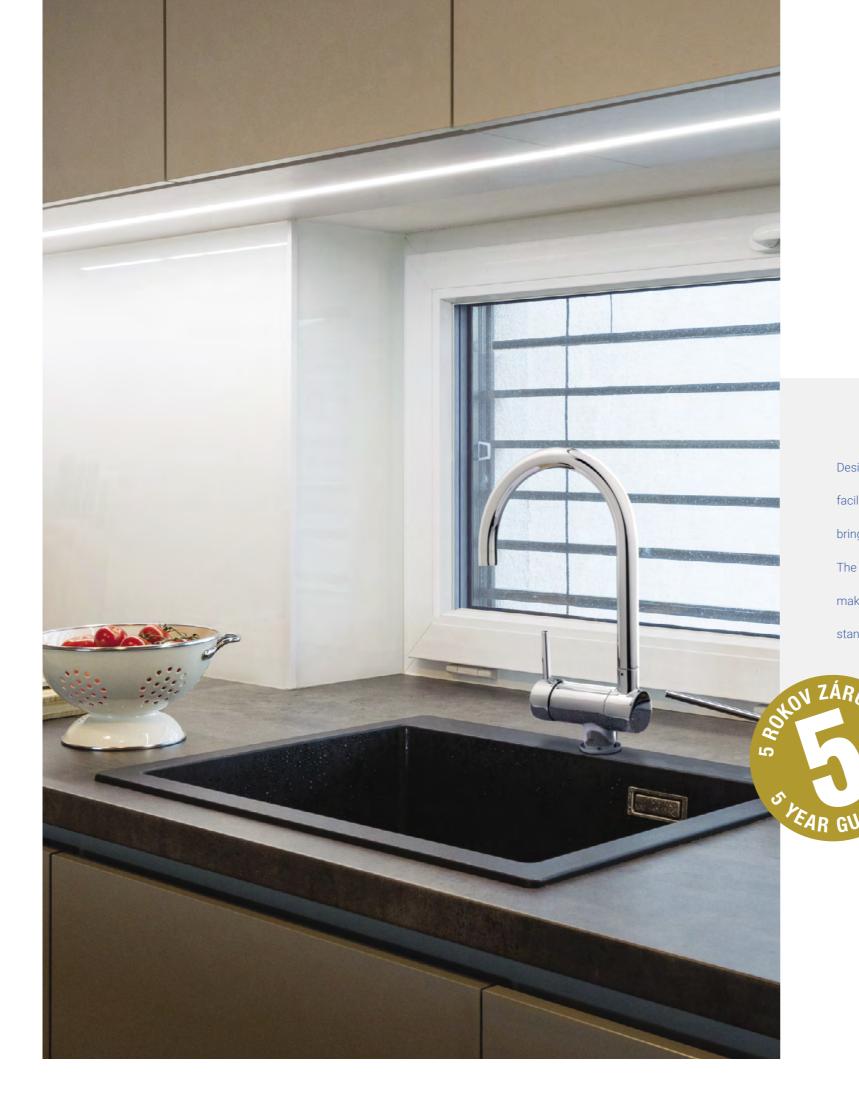

#### EN.3500

In the LOBELIA tap collection we have included models that will find application in the bathroom and kitchen of households or various types of facilities where the emphasis is on the aesthetics of the equipment. The newest representatives of the collection include elegant concealed shower taps in a modern design that will satisfy the demands of the most demanding customer.