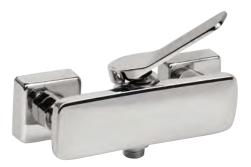

# COLLECTION **SIBELA**

#### ES.3508.G

Slender and graceful curves are the hallmark of the Sibela collection of stainless steel taps. They are particularly suited to the kitchen, where they become literally a decoration of every sink. In addition to their classic stainless steel look, they also impress with their black finish.