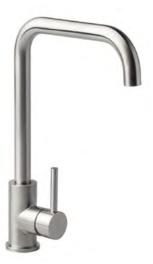

#### ES.3508.G

Slender and graceful curves are the hallmark of the Sibela collection of stainless steel taps. They are particularly suited to the kitchen, where they become literally a decoration of every sink. In addition to their classic stainless steel look, they also impress with their black finish.