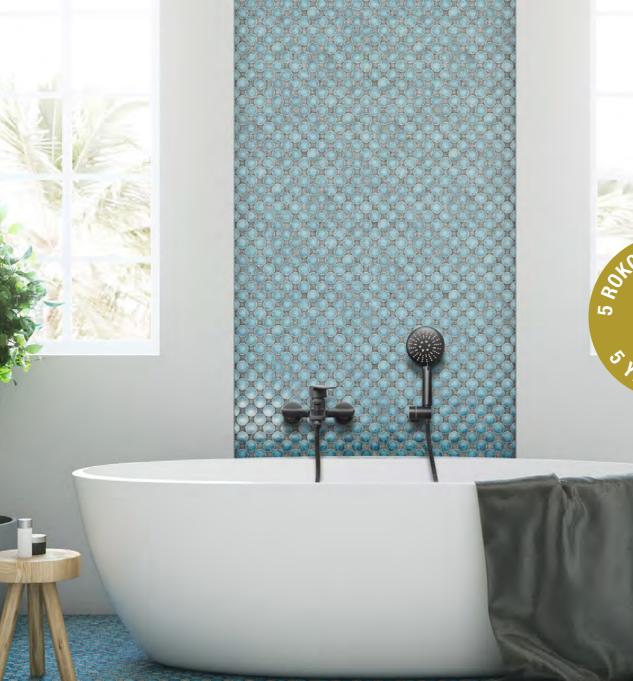

# SHOWER SETS

Home SPA. The new series of shower sets brings combination of two types of shower heads to the bathroom. Along with them comes the feeling that you have found yourself in an exotic spa. You can choose between classic gloss and matte black surface finish.