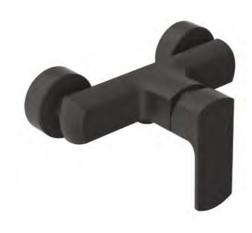

### COLLECTION NESEA BLACK

#### EH.3500\_B

BLACK IS BACK. Timeless black has found its way into industrial design and excels in the new NESEA BLACK tap collection. Elegance and functional design are the hallmarks of the entire collection, which features freestanding taps for bathrooms and kitchens, wallmounted shower taps and bath taps.