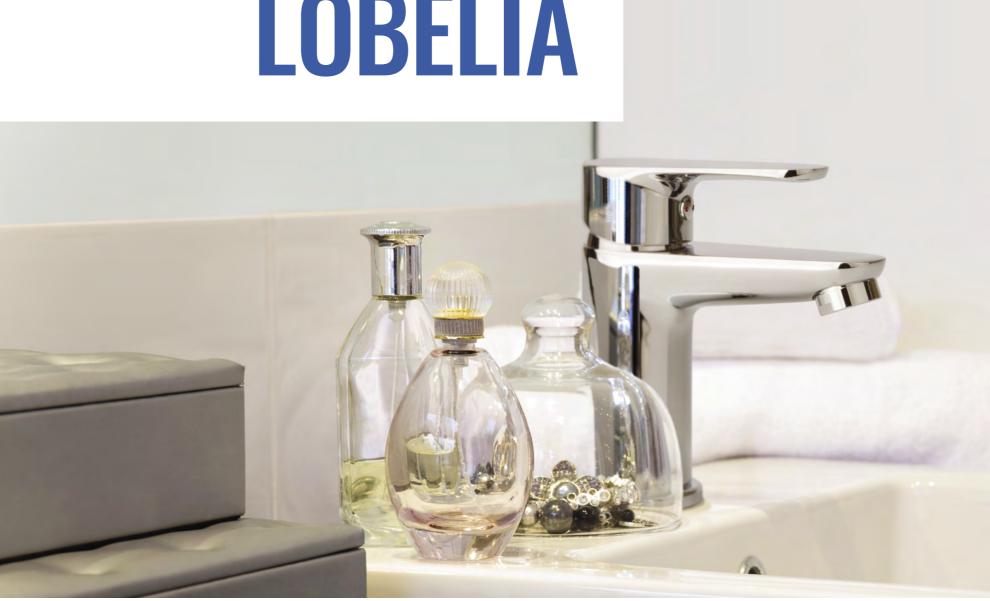

# COLLECTION LOBELIA

#### EN.3500

In the LOBELIA tap collection we have included models that will find application in the bathroom and kitchen of households or various types of facilities where the emphasis is on the aesthetics of the equipment. The newest representatives of the collection include elegant concealed shower taps in a modern design that will satisfy the demands of the most demanding customer.