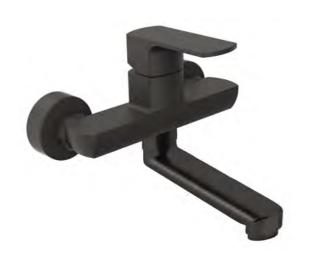

### COLLECTION NESEA BLACK

#### EH.3500\_B

BLACK IS BACK. Timeless black has found its way into industrial design and excels in the new NESEA BLACK tap collection. Elegance and functional design are the hallmarks of the entire collection, which features freestanding taps for bathrooms and kitchens, wallmounted shower taps and bath taps.