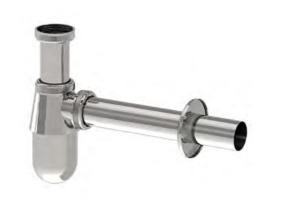

### **METAL TRAPS** WASTE VALVES

#### P-970K DN32

P-970KB DN32

Don't mess it up. When you've already spent so much time designing your bathroom, choose a nice, highquality trap for it too. Sink valves without a waste valve and all-metal waste valves with the CLICK-CLACK system will be the proverbial icing on the cake in your bathroom.