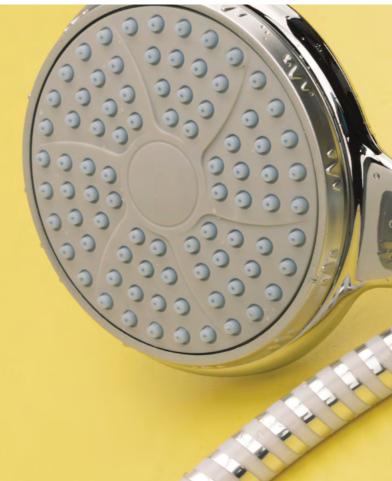

#### **RS7008**

Last but not least. Well-chosen shower heads and shower hoses act as crown jewels in the bathroom, finetuning the space to perfection. The selection of shower heads and hoses shown is compatible with the LOBELIA, NESEA, FICARIA and GLORIA collection taps.