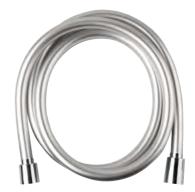

#### **RS7008**

Last but not least. Well-chosen shower heads and shower hoses act as crown jewels in the bathroom, finetuning the space to perfection. The selection of shower heads and hoses shown is compatible with the LOBELIA, NESEA, FICARIA and GLORIA collection taps.

#### **3515SHS 150 SILVER**