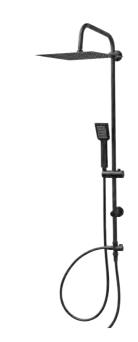

# SHOWER SETS

Home SPA. The new series of shower sets brings combination of two types of shower heads to the bathroom. Along with them comes the feeling that you have found yourself in an exotic spa. You can choose between classic gloss and matte black surface finish.

3530\_B