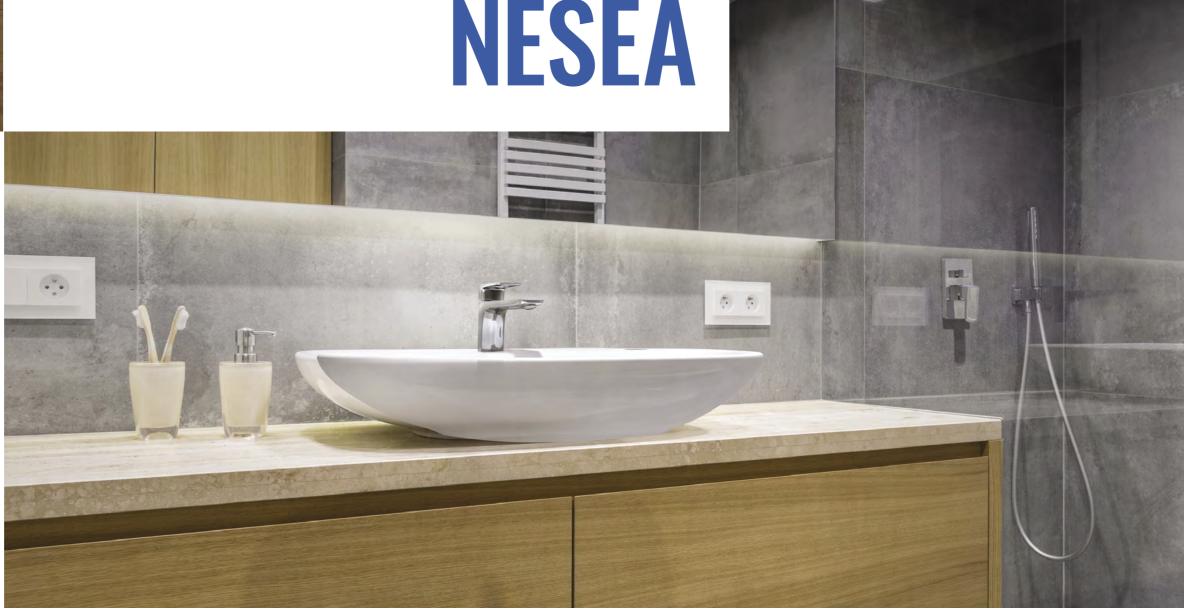

#### EH.3500

A common design element of the NESEA tap collection is the slender square lever, which is pleasing to the eye and at the same time guarantees a comfortable grip. The collection includes freestanding taps for bathrooms and kitchens, concealed shower taps, wall-mounted shower taps, and bath taps.