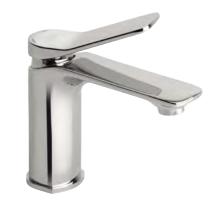

#### EN.3500

In the LOBELIA tap collection we have included models that will find application in the bathroom and kitchen of households or various types of facilities where the emphasis is on the aesthetics of the equipment. The newest representatives of the collection include elegant concealed shower taps in a modern design that will satisfy the demands of the most demanding customer.