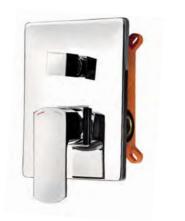

#### EH.3500

A common design element of the NESEA tap collection is the slender square lever, which is pleasing to the eye and at the same time guarantees a comfortable grip. The collection includes freestanding taps for bathrooms and kitchens, concealed shower taps, wall-mounted shower taps, and bath taps.