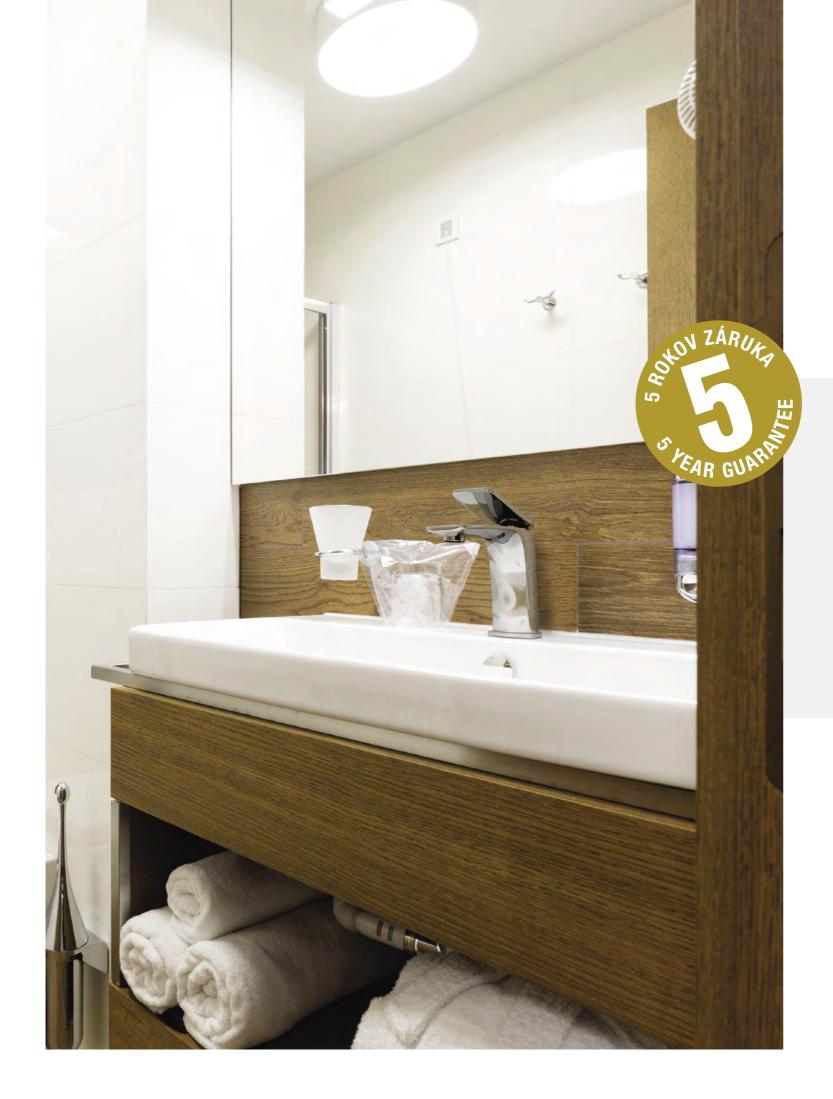

# COLLECTION LOBELIA

#### EN.3500

In the LOBELIA tap collection we have included models that will find application in the bathroom and kitchen of households or various types of facilities where the emphasis is on the aesthetics of the equipment. The newest representatives of the collection include elegant concealed shower taps in a modern design that will satisfy the demands of the most demanding customer.