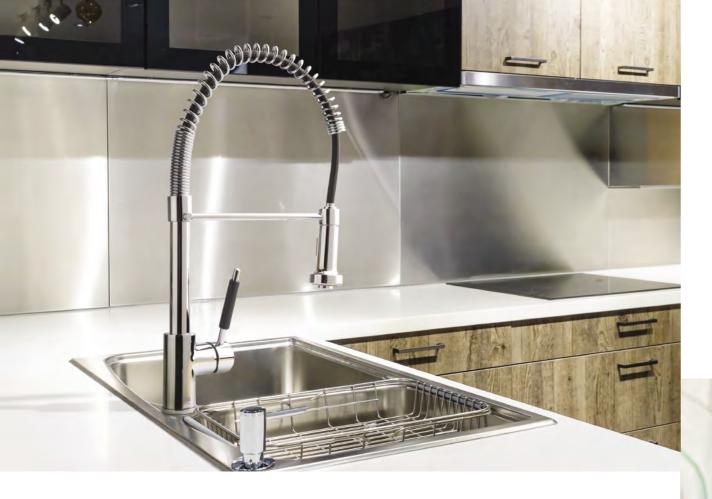

#### ES.3508.G

Slender and graceful curves are the hallmark of the Sibela collection of stainless steel taps. They are particularly suited to the kitchen, where they become literally a decoration of every sink. In addition to their classic stainless steel look, they also impress with their black finish.