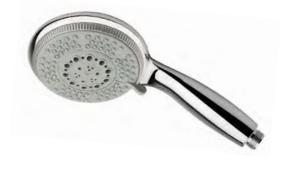

#### **RS7008**

Last but not least. Well-chosen shower heads and shower hoses act as crown jewels in the bathroom, finetuning the space to perfection. The selection of shower heads and hoses shown is compatible with the LOBELIA, NESEA, FICARIA and GLORIA collection taps.