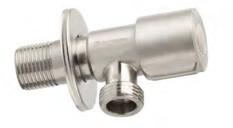

# **CORNER VALVES**

#### TE-66N

Stainless steel corner valves with ceramic tops are characterised by long life and modern, timeless design. As well as being a joy to look at, they are used to connect single-hole taps, tank flushers and shut off the flow in drinking and domestic water distribution. The TE-66N variant is sold as a set.