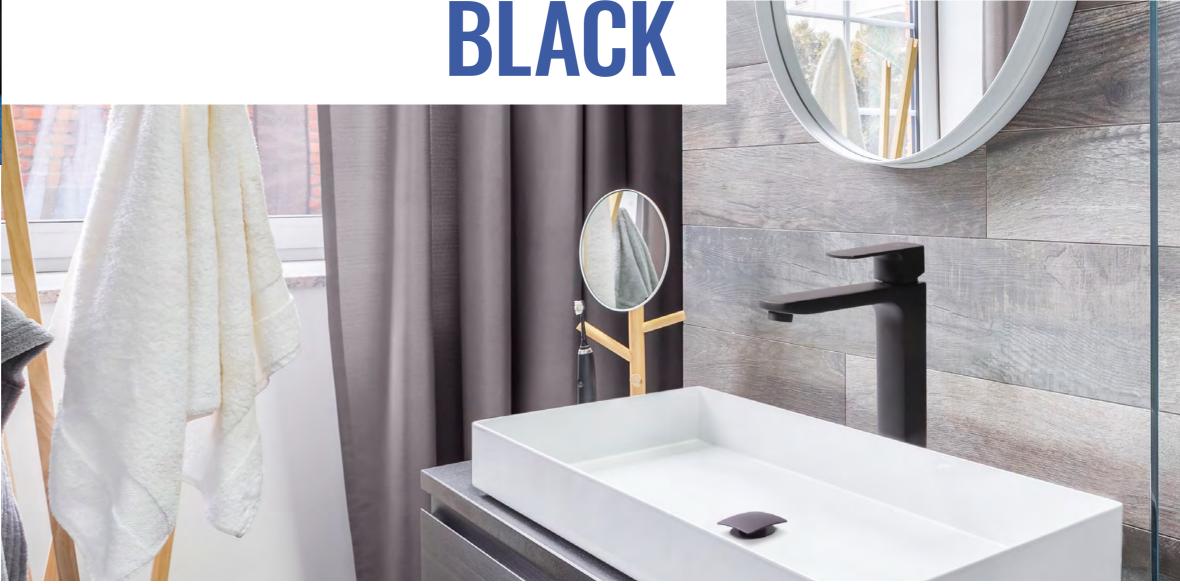

### COLLECTION NESEA BLACK

#### EH.3500\_B

BLACK IS BACK. Timeless black has found its way into industrial design and excels in the new NESEA BLACK tap collection. Elegance and functional design are the hallmarks of the entire collection, which features freestanding taps for bathrooms and kitchens, wallmounted shower taps and bath taps.