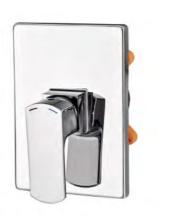

#### EH.3500

A common design element of the NESEA tap collection is the slender square lever, which is pleasing to the eye and at the same time guarantees a comfortable grip. The collection includes freestanding taps for bathrooms and kitchens, concealed shower taps, wall-mounted shower taps, and bath taps.