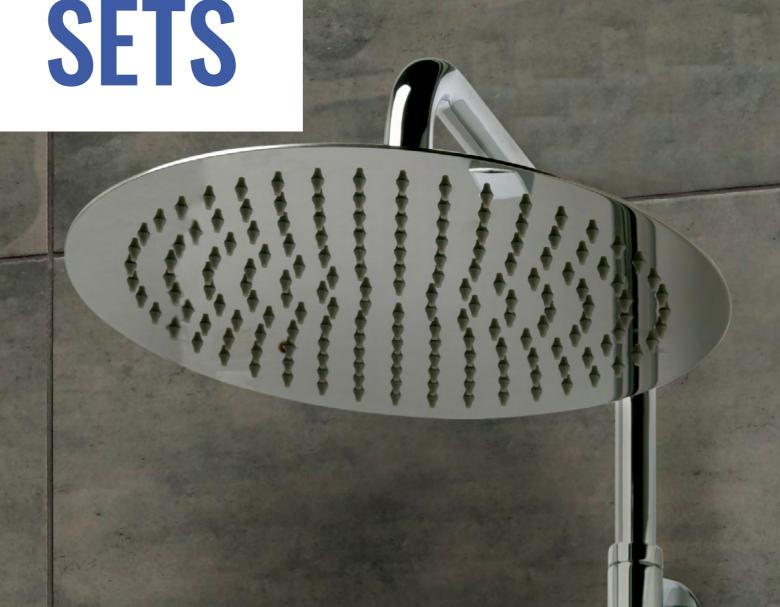

# SHOWER SETS

Home SPA. The new series of shower sets brings combination of two types of shower heads to the bathroom. Along with them comes the feeling that you have found yourself in an exotic spa. You can choose between classic gloss and matte black surface finish.