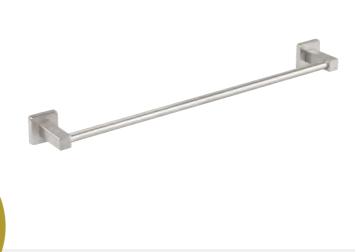

#### Towel holder 60 cm STAINLESS STEEL

A friend who will always have your back. A collection of stainless steel bathroom accessories that will always be at hand, even when you're at home all alone. Consisting of holders and hooks in various sizes and shapes, it is characterised by long life and is easy to assemble and maintain.