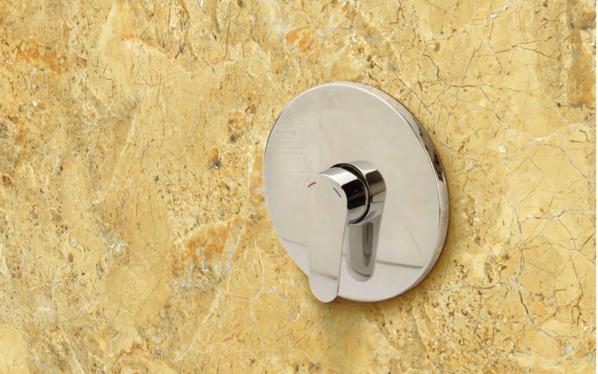

#### EN.3500

In the LOBELIA tap collection we have included models that will find application in the bathroom and kitchen of households or various types of facilities where the emphasis is on the aesthetics of the equipment. The newest representatives of the collection include elegant concealed shower taps in a modern design that will satisfy the demands of the most demanding customer.