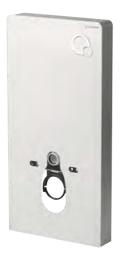

#### PS-108BPZ

#### PS-108CPZ

Design pre-wall systems with pneumatic control for freestanding and wall-hung toilets in white for households and various types of public spaces fit perfectly into any modern interior. They stand out especially in generously proportioned bathrooms and sanitary facilities.