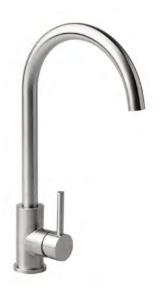

#### ES.3508.G

Slender and graceful curves are the hallmark of the Sibela collection of stainless steel taps. They are particularly suited to the kitchen, where they become literally a decoration of every sink. In addition to their classic stainless steel look, they also impress with their black finish.