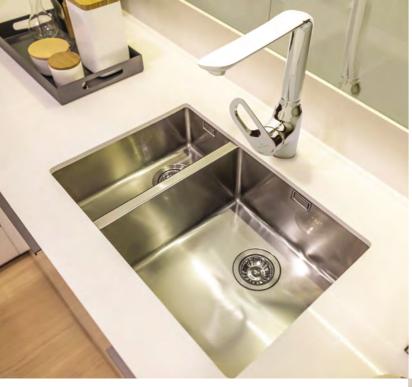

# COLLECTION LOBELIA

#### EN.3500

In the LOBELIA tap collection we have included models that will find application in the bathroom and kitchen of households or various types of facilities where the emphasis is on the aesthetics of the equipment. The newest representatives of the collection include elegant concealed shower taps in a modern design that will satisfy the demands of the most demanding customer.