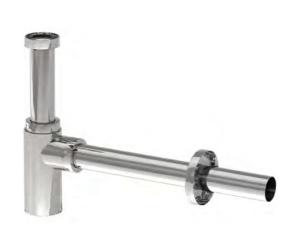

### **METAL TRAPS** WASTE VALVES

#### P-970K DN32

P-970KB DN32

Don't mess it up. When you've already spent so much time designing your bathroom, choose a nice, highquality trap for it too. Sink valves without a waste valve and all-metal waste valves with the CLICK-CLACK system will be the proverbial icing on the cake in your bathroom.