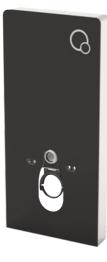

#### PS-108CPZ

Design pre-wall systems with pneumatic control for freestanding and wall-hung toilets in white for households and various types of public spaces fit perfectly into any modern interior. They stand out especially in generously proportioned bathrooms and sanitary facilities.