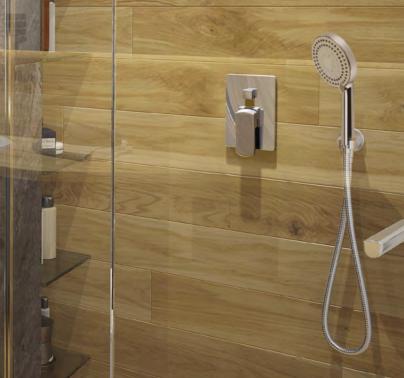

#### EH.3500

A common design element of the NESEA tap collection is the slender square lever, which is pleasing to the eye and at the same time guarantees a comfortable grip. The collection includes freestanding taps for bathrooms and kitchens, concealed shower taps, wall-mounted shower taps, and bath taps.