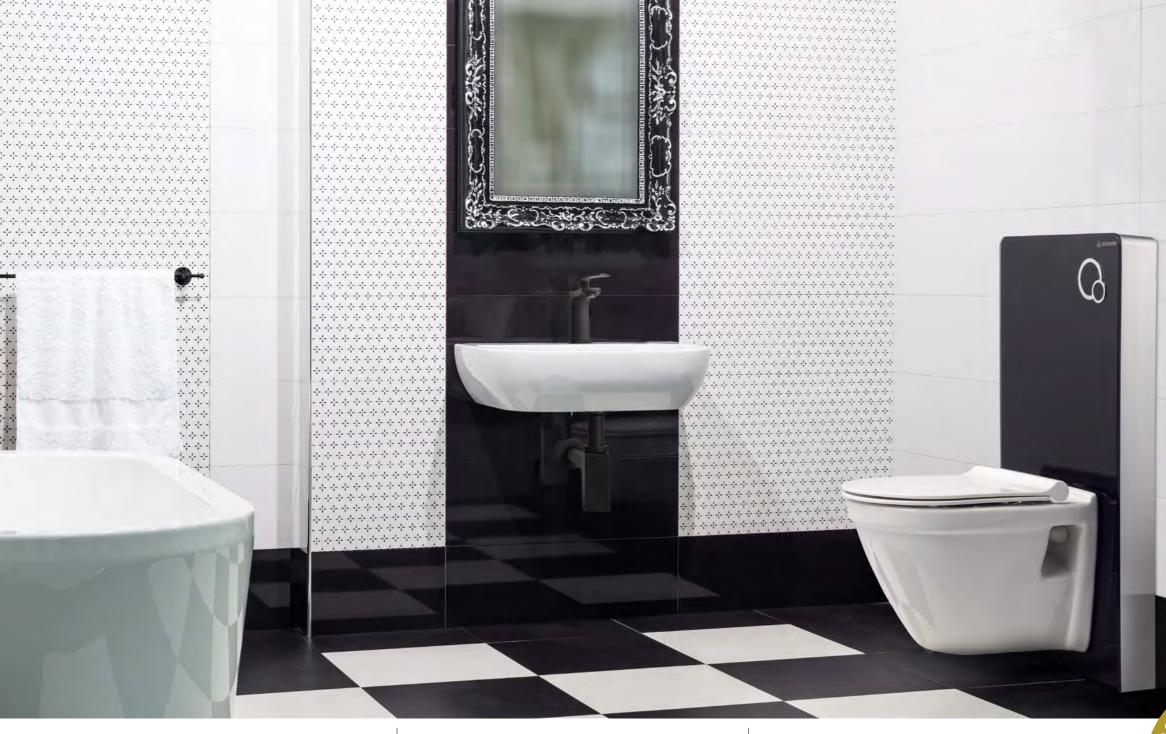

# **IN-WALL SYSTEMS**

#### PS-108CPZ

Design pre-wall systems with pneumatic control for freestanding and wall-hung toilets in white for households and various types of public spaces fit perfectly into any modern interior. They stand out especially in generously proportioned bathrooms and sanitary facilities.