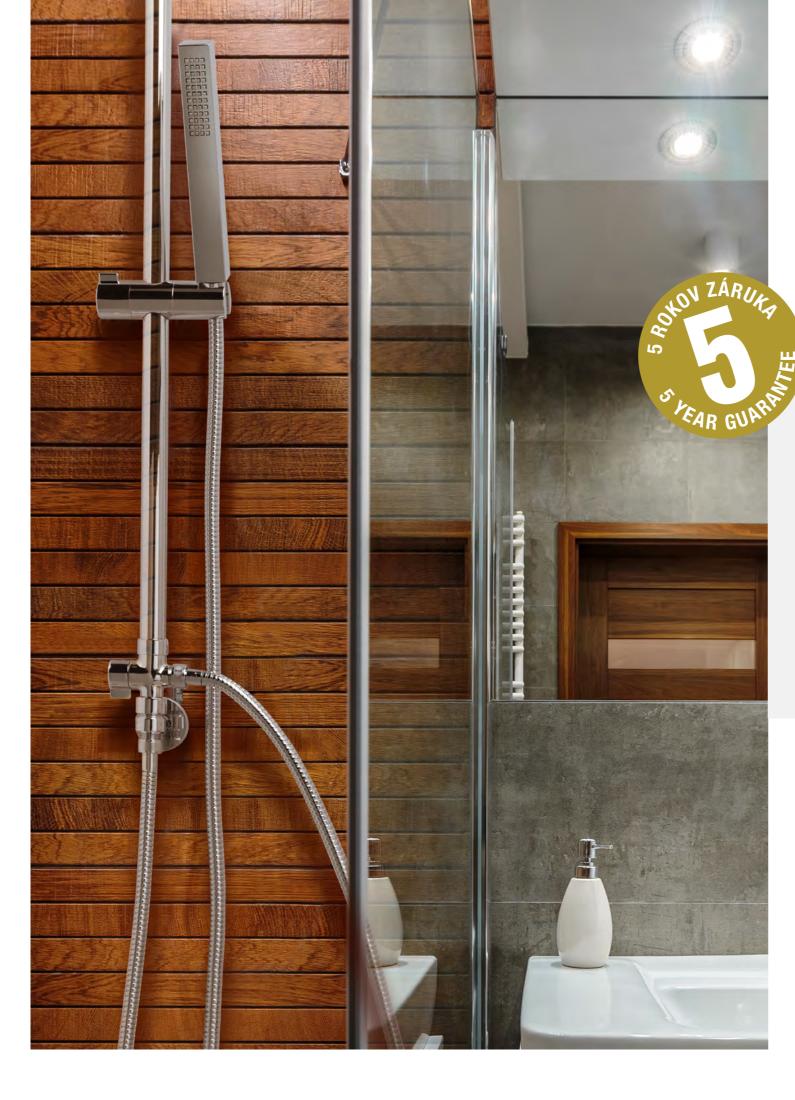

# SHOWER SETS

Home SPA. The new series of shower sets brings combination of two types of shower heads to the bathroom. Along with them comes the feeling that you have found yourself in an exotic spa. You can choose between classic gloss and matte black surface finish.

5