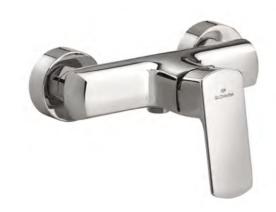

models that will find application in the bathroom and kitchen of households or various types of facilities where the emphasis is on the aesthetics of the equipment. The newest representatives of the collection include elegant concealed shower taps in a modern design that will satisfy the demands of the most demanding customer.

EN.3522.B



EN.3522.B1







#### EN.3515/I-150



#### EN.3520/I-150















#### EH.3522.A1



#### EH.3522.A



EH.3515/I-150



#### EH.3500



A common design element of the NESEA tap collection is the slender square lever, which is pleasing to the eye and at the same time guarantees a comfortable grip. The collection includes freestanding taps for bathrooms and kitchens, concealed shower taps, wall-mounted shower taps, and bath taps.

EH.3520/I-150



#### EH.3500.1



#### EH.3508.A



#### EH.3521/I-150



### COLLECTION NESEA BLACK











#### EH.3500\_B





BLACK IS BACK. Timeless black has found its way into industrial design and excels in the new NESEA BLACK tap collection. Elegance and functional design are the hallmarks of the entire collection, which features freestanding taps for bathrooms and kitchens, wallmounted shower taps and bath taps.

EH.3520/I-150\_B



#### EH.3511.A20-150\_B



EH.3515/I-150\_B



#### EH.3500.1\_B



#### EH.3508.A\_B



#### EH.3521/I-150\_B



# COLLECTION **FICARIA**













#### EF.3500



Place them in your home and they will tell all your visitors that you have an exquisite taste. Place them in your hotel and guests will immediately understand that you care about their comfort. Th