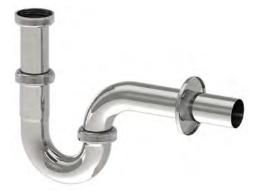

### **METAL TRAPS** WASTE VALVES

#### P-970K DN32

P-970KB DN32

Don't mess it up. When you've already spent so much time designing your bathroom, choose a nice, highquality trap for it too. Sink valves without a waste valve and all-metal waste valves with the CLICK-CLACK system will be the proverbial icing on the cake in your bathroom.