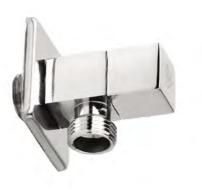

# **CORNER VALVES**

#### TE-66N

Stainless steel corner valves with ceramic tops are characterised by long life and modern, timeless design. As well as being a joy to look at, they are used to connect single-hole taps, tank flushers and shut off the flow in drinking and domestic water distribution. The TE-66N variant is sold as a set.