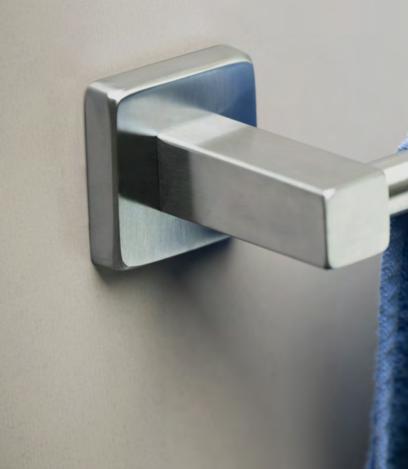

#### Towel holder STAINLESS STEEL

#### Towel holder 60 cm STAINLESS STEEL

A friend who will always have your back. A collection of stainless steel bathroom accessories that will always be at hand, even when you're at home all alone. Consisting of holders and hooks in various sizes and shapes, it is characterised by long life and is easy to assemble and maintain.