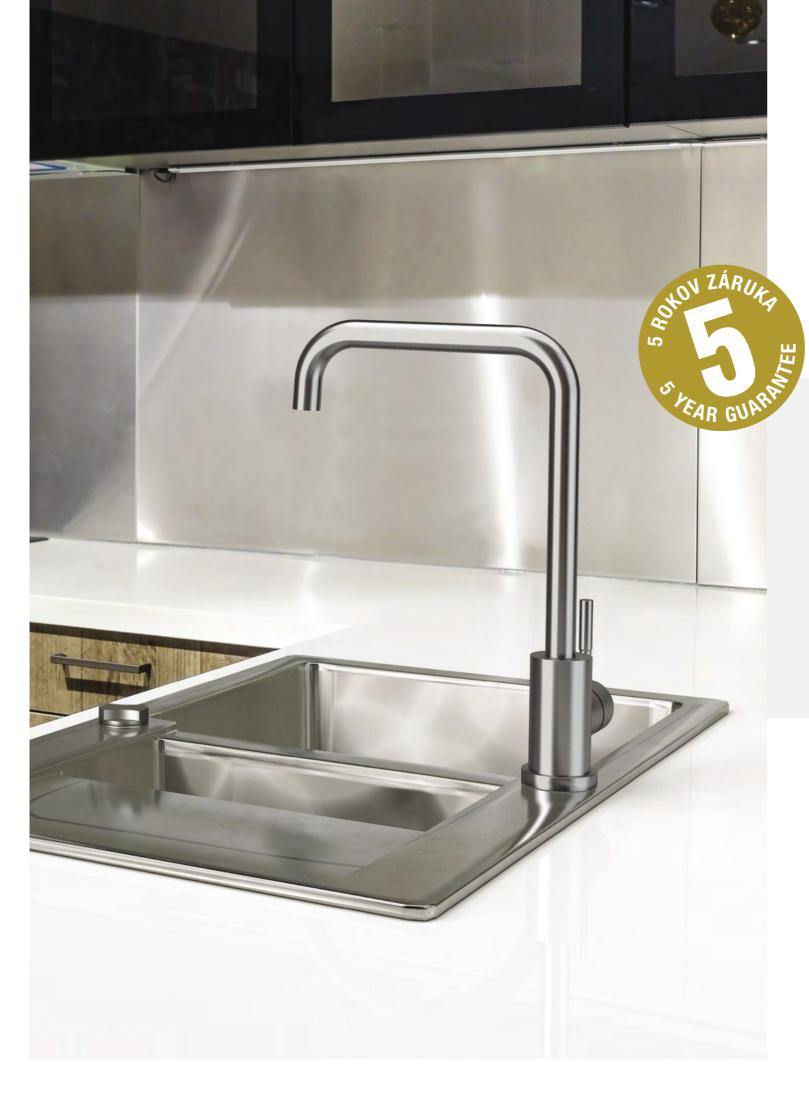

#### ES.3508.G

Slender and graceful curves are the hallmark of the Sibela collection of stainless steel taps. They are particularly suited to the kitchen, where they become literally a decoration of every sink. In addition to their classic stainless steel look, they also impress with their black finish.