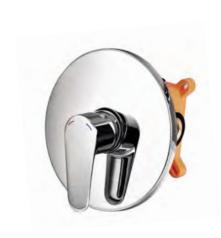

### CATALOGUE BATHROOM STUDIOS





# COLLECTION LOBELIA











#### EN.3500



In the LOBELIA tap collection we have included models that will find application in the bathroom and kitchen of households or various types of facilities where the emphasis is on the aesthetics of the equipment. The newest representatives of the collection include elegant concealed shower taps in a modern design that will satisfy the demands of the most demanding customer.

EN.3522.B



EN.3522.B1







#### EN.3515/I-150



#### EN.3520/I-150















#### EH.3522.A1



#### EH.3522.A



EH.3515/I-150



#### EH.3500



A common design element of the NESEA tap collection is the slender square lever, which is pleasing to the eye and at the same time guarantees a comfortable grip. The collection includes freestanding taps for bathrooms and kitchens, concealed shower taps, wall-mounted shower taps, and bath taps.

EH.3520/I-150



#### EH.3500.1



#### EH.3508.A



#### EH.3521/I-150



### COLLECTION NESEA BLACK











#### EH.3500\_B





BLACK IS BACK. Timeless black has found its way into industrial design and excels in the new NESEA BLACK tap collection. Elegance and functional design are the hallmarks of the entire collection, which features freestanding