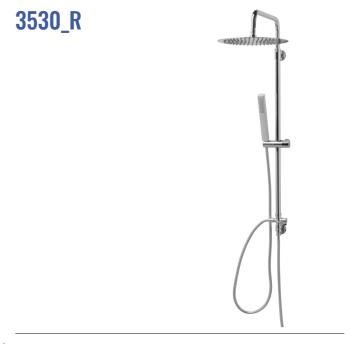

# SHOWER SETS

Home SPA. The new series of shower sets brings combination of two types of shower heads to the bathroom. Along with them comes the feeling that you have found yourself in an exotic spa. You can choose between classic gloss and matte black surface finish.