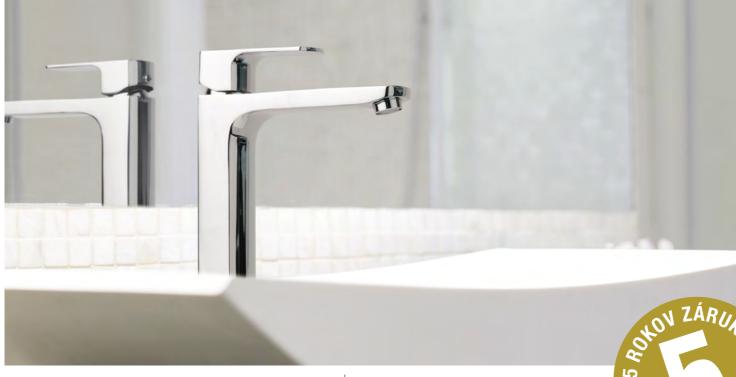

# COLLECTION LOBELIA

#### EN.3500

In the LOBELIA tap collection we have included models that will find application in the bathroom and kitchen of households or various types of facilities where the emphasis is on the aesthetics of the equipment. The newest representatives of the collection include elegant concealed shower taps in a modern design that will satisfy the demands of the most demanding customer.