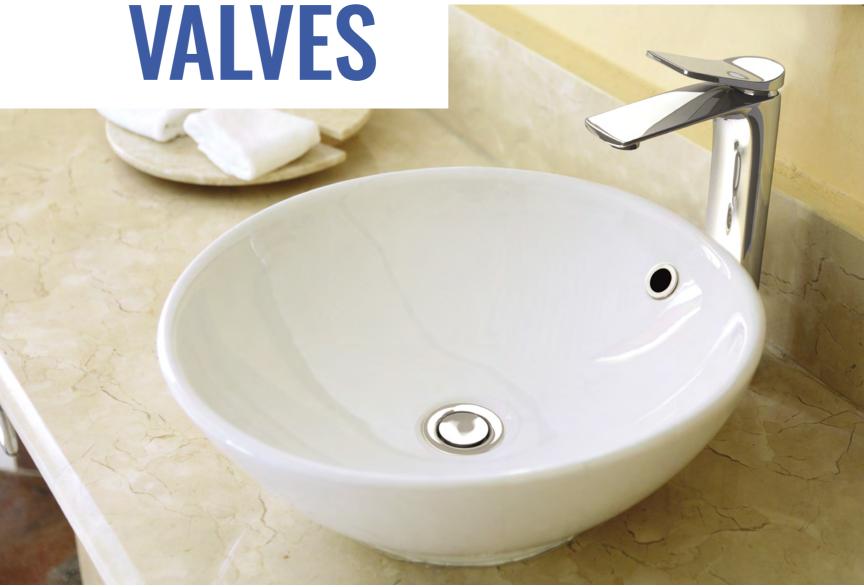

### **METAL TRAPS** WASTE VALVES

#### P-970K DN32

P-970KB DN32

Don't mess it up. When you've already spent so much time designing your bathroom, choose a nice, highquality trap for it too. Sink valves without a waste valve and all-metal waste valves with the CLICK-CLACK system will be the proverbial icing on the cake in your bathroom.