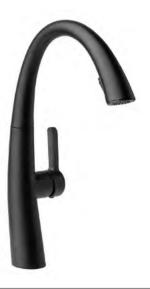

#### ES.3508.G

Slender and graceful curves are the hallmark of the Sibela collection of stainless steel taps. They are particularly suited to the kitchen, where they become literally a decoration of every sink. In addition to their classic stainless steel look, they also impress with their black finish.