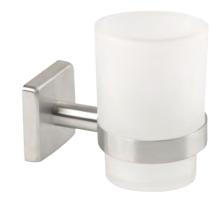

#### Cup holder STAINLESS STEEL

#### Towel holder 60 cm STAINLESS STEEL

A friend who will always have your back. A collection of stainless steel bathroom accessories that will always be at hand, even when you're at home all alone. Consisting of holders and hooks in various sizes and shapes, it is characterised by long life and is easy to assemble and maintain.